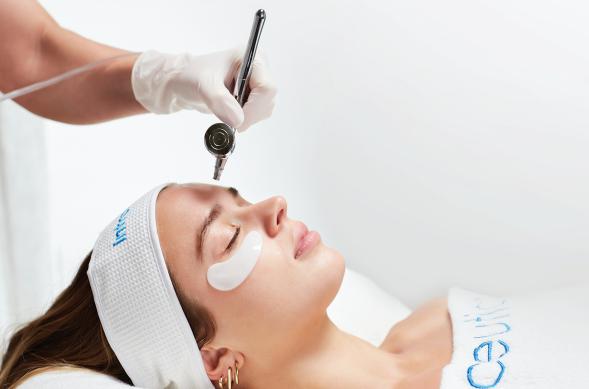

#### **REJUVENATE ANTI-AGEING OXYGEN TREATMENT**

This skin quenching treatment provides the ultimate in intense hydration. Perfect for all skin types, the Rejuvenate Professional Serum contains vitamins and antioxidants that dramatically lift, tone and hydrate the skin.

#### **OPULENCE BRIGHTENING OXYGEN TREATMENT**

Reveal a more radiant you with botanical brighteners and super concentrated Vitamin C to brighten and balance dull, uneven skin tone. Pigmentation is minimised, leaving skin luminous and toned.

### **CLARITY BLEMISH CONTROL OXYGEN TREATMENT**

Refines the appearance of problem prone skin with the ultimate weapon against impurities and irritation. The Clarity Treatment clears oil build-up, leaving skin clarified and refined.